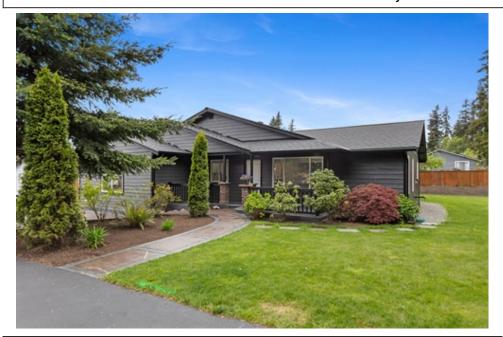

## Move-In Ready Home!

## 10421-13th Ave W, Everett, WA 98204

» Beds: 4 | Baths: 2 Full

» MLS #: 2368261

» Single Family | 2,003 ft<sup>2</sup> | Lot: 10,890 ft<sup>2</sup>

» New Roof

» New Flooring

» More Info: home27.IsForSale.com

Greater Sound Team (425) 405-2344 (Office) mindy@greatersound.com http://www.greatersound.com

real

OPEN HOUSE

5/10/2025 10:30 - 12:30

Stunning Remodeled Rambler – Move-In Ready! Welcome to this beautifully remodeled 4-bedroom, 2-bathroom rambler, perfectly blending comfort and style. This home features: New roof, fresh interior/exterior paint, new flooring throughout, new carpet in all bedrooms, remodeled kitchen, and luxurious primary bathroom. Irrigation system, new driveway, and spacious new patio, fully leveled backyard – perfect for entertaining or relaxing. Come see it before it's gone!